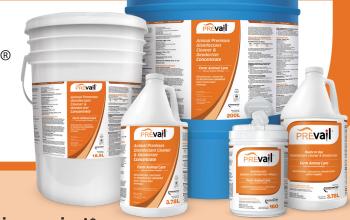

## **CONCENTRATE**

### 5 min contact time

Prevail™ Concentrate is ideal for large surfaces, providing a cost effective option for daily

- Easy to dilute and apply: use a 1:40 dilution (25 mL/L) for disinfection
- Long shelf life of 30 days once diluted

### **WIPES**

### 1 min contact time

Prevail™ Wipes provides an easy, convenient and effective way to disinfect your smaller surfaces (e.g., inside of truck cabs, handheld equipment, steering wheels, and other high-touch surfaces).

### **READY-TO-USE**

## 1 min contact time

Prevail™ Ready-to-Use is a unique pre-mixed solution that requires no dilution. Ideal for daily use and on smaller surfaces (e.g., truck cabs, boot baths, cages, and counters).

www.PrevailFarm.ca